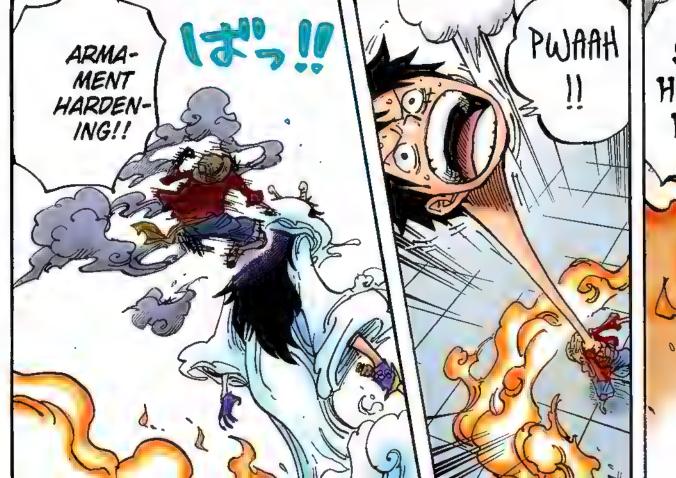

ht. When the three needles point out from Fish-Man Island, Luffy wants to go to the middle destination, the shakiest needle. That was Raijin Island, where lightning falls. It's also the place Urouge was headed at the end of Volume 60. Smoker ha

headed at the end of Volume 60. Smoker had Luffy's mindset perfectly identified, But the Sunny got caught in the Whiteström and wound up closer to Punk Hazard, which didn't correspond to any of the needles. I wonder what kind of adventures we'd have had if the ship went to Raijin Island?











## Chapter 681: LUFFY VS. MASTER



CARIBOU'S NEW WORLD KEE HEE HEE, VOL. 7: "ARRIVING AT RAMSHACKLE NAVAL BASE G-5"











































MY POISON
GAS MIGHT
NOT WORK ON
YOU, BUT I
HAVE PLENTY
OF OTHER
ATTACKS
AT MY
DISPOSAL!!





















RID OF

ME.











VICE





















SBS Question Corner



A: There are two letters to show off here.

Q: I have a question, Mr. Oda. Can you give us profiles (birthday, height, age) of all the Straw Hats with their current information?

--Ma∼

Q: Mr. Oda! I have a request! Can you tell me the order that the various Straw Hats joined the crew? Thank you!

--Yoshikawa

What a novel idea! Good thinking. After fifteen years of One Piece, A: you lose track of these things. The sender of the first letter above is just ten years old. When you're older, go back and read how the Straw Hats came together. The number on each picture is the order they joined the crew. The heights listed are the first for the crew after the two-year skip. Oh, and just so you know, before t